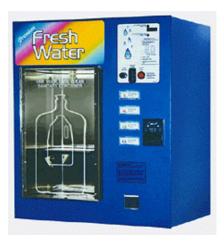

## 4 Selection 200 Series

Window Vending Unit

24 hour vending station to build into your retail store, carwash, water store, water kiosk.

## Features:

- 4 selection buttons
- Solid state controller board
- LED read-out
- Pause button
- Metered vending for accurate measurement
- MDB coin mechanism
- Stainless steel construction
- Large stainless steel fill area (insulated coolers)
- Post carbon filter
- UV temperature flush
- 5 GPM UV light

## Specs:

- 35 inches Tall
- 20 inches deep
- 28 inches wide
- 190 pounds shipping weight