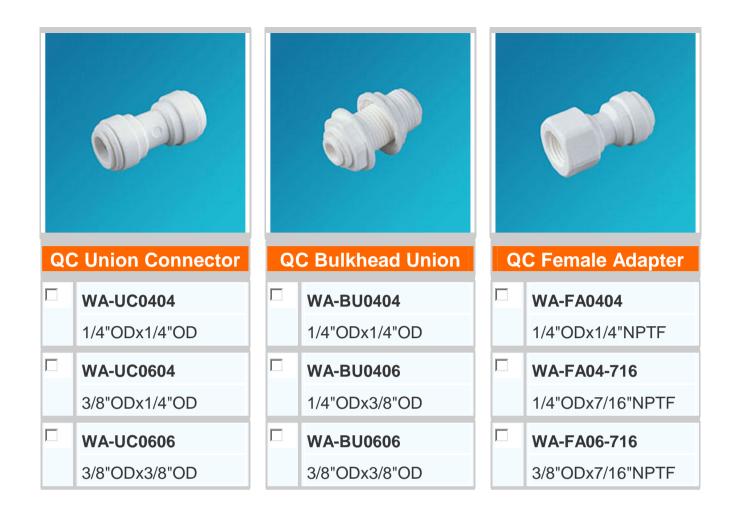

| WA-MC0402       |
|                   | 1/4"ODx1/8"NPTF |
|                   | WA-MC0404       |
|                   | 1/4"ODx1/4"NPTF |
|                   | WA-MC0406       |
|                   | 1/4"ODx3/8"NPTF |
|                   | WA-MC0604       |
|                   | 3/8"ODx1/4"NPTF |
|                   | WA-MC0606       |
|                   |                 |
|                   | 3/8"ODx3/8"NPTF |
|                   | WA-MC0607       |



## QC Male Elbow

WA-ME0402

 $\Box$ 

 $\square$ 

 $\Box$ 

1/4"ODx1/8"NPTF

WA-ME0404

1/4"ODx1/4"NPTF

WA-ME0406

WA-ME0604

3/8"ODx1/4"NPTF

WA-ME0606

3/8"ODx3/8"NPTF

WA-ME0607 3/8"ODx1/2"NPTF



## **QC Union Elbow**

WA-UE0404

 $\Box$ 

 $\Box$ 

1/4"ODx1/4"OD

WA-UE0604

3/8"ODx1/4"OD

WA-UE0606

3/8"ODx3/8"OD









WA-KFA0607

3/8"ODx1/2"NPTF



WA-SA0404

1/4"ODx1/4"NPTF

WA-SA0406

 $\Box$ 

 $\Box$ 

 $\Box$ 

1/4"ODx3/8"NPTF

WA-SA0604

3/8"ODx1/4"NPTF

## WA-SA0606

3/8"ODx3/8"NPTF