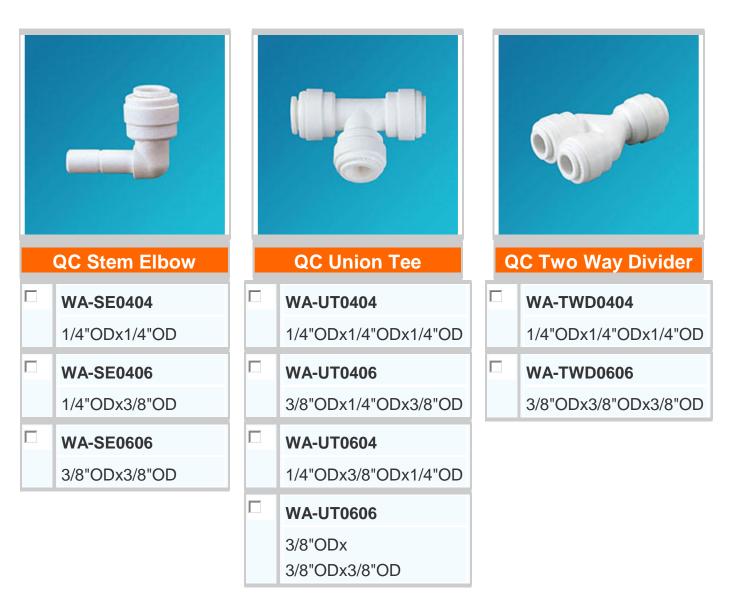

## **QC Union Elbow**

WA-UE0404

 $\Box$ 

 $\Box$ 

1/4"ODx1/4"OD

WA-UE0604

3/8"ODx1/4"OD

WA-UE0606