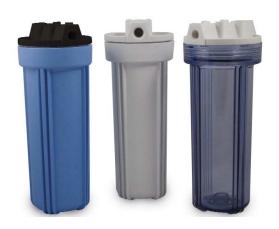

## FH08 SERIES

|   | PART NUMBER    | DESCRIPTION                             |
|---|----------------|-----------------------------------------|
|   | FHO809WH14WH   | 9" WHITE BODY, 1/4" WHITE RIB CAP       |
|   | FH0809CL14WH   | 9" CLEAR BODY, 1/4" WHITE RIB CAP       |
|   | FH0810WH14WH   | 10" WHITE BODY, 1/4" WHITE RIB CAP      |
|   | FH0810WH14WHPR | 10" WHITE BODY, 1/4" WHITE RIB CAP W/PR |
|   | FH0810BL14BK   | 10" BLUE BODY, 1/4" BLACK RIB CAP       |
|   | FH0810BL14BKPR | 10" BLUE BODY, 1/4" BLACK RIB CAP W/PR  |
|   | FH0810CL14WH   | 10" CLEAR BODY, 1/4" WHITE RIB CAP      |
|   | FH0810CL14WHPR | 10" CLEAR BODY, 1/4" WHITE RIB CAP W/PR |
|   | FH0810WH38WH   | 10" WHITE BODY, 3/8" WHITE RIB CAP      |
|   | FH0810WH38WHPR | 10" WHITE BODY, 3/8" WHITE RIB CAP W/PR |
|   | FH0810BL38BK   | 10" BLUE BODY, 3/8" BLACK RIB CAP       |
|   | FH0810CL38WH   | 10" CLEAR BODY, 3/8" WHITE RIB CAP      |
|   | FH0810WH38WHPR | 10" WHITE BODY, 3/8" WHITE RIB CAP      |
|   |                | W/PRESSURE RELIEF BUTTON                |
|   | FH0810CL38WHPR | 10" CLEAR BODY, 3/8" WHITE RIB CAP      |
|   |                | W/PRESSURE RELIEF BUTTON                |
|   | FH0810WH38QCWH | 10" WHITE BODY, 3/8" WHITE RIB CAP      |
|   |                | W/QUICK CONNECT                         |
| L | FH08/09-ORING  | LIQUATEC O-RING FOR FH08/09 HOUSING     |