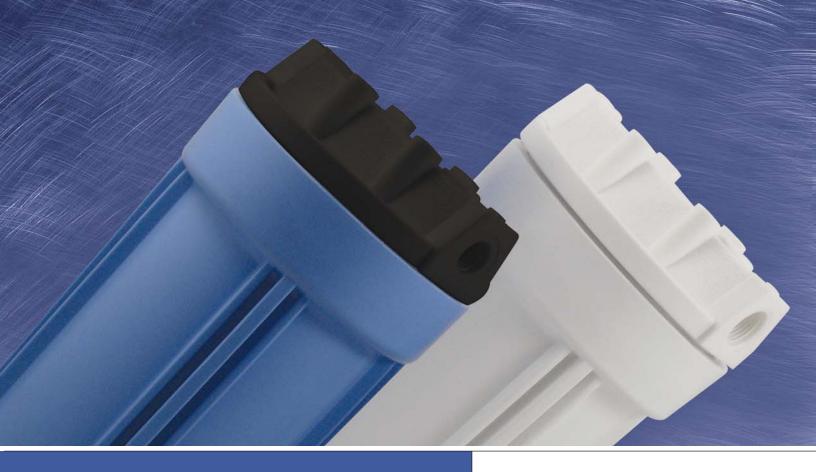

#### LIQUATEC FH08 SERIES SLIM RIB CAP FILTER HOUSINGS

Are manufactured of reinforced polypropylene, Clear, FDA approved Styrene-Acrylonitrile or Lexan material for 2.5" diameter cartridges.

#### LIQUATEC FH08 SERIES SLIM RIB CAP FILTER HOUSINGS

Fit most of 8 7/8", 9 7/8" and 10" length cartridges. Caps are available in 1/4" and 3/8" Female NPT ports. Optional 3/8" quick connect ports and pressure relief buttom are available. These housings can be used in applications such as pre and post filtration for Reverse Osmosis systems, undersink filtration countertop systems, food service, ice machines and many more.