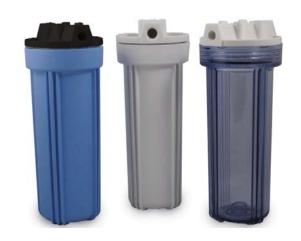

## FH08 SERIES

|   | PART NUMBER    | DESCRIPTION                             |
|---|----------------|-----------------------------------------|
|   | FHO809WH14WH   | 9" WHITE BODY, 1/4" WHITE RIB CAP       |
|   | FH0809CL14WH   | 9" CLEAR BODY, 1/4" WHITE RIB CAP       |
|   | FH0810WH14WH   | 10" WHITE BODY, 1/4" WHITE RIB CAP      |
|   | FH0810WH14WHPR | 10" WHITE BODY, 1/4" WHITE RIB CAP W/PR |
|   | FH0810BL14BK   | 10" BLUE BODY, 1/4" BLACK RIB CAP       |
|   | FH0810BL14BKPR | 10" BLUE BODY, 1/4" BLACK RIB CAP W/PR  |
|   | FH0810CL14WH   | 10" CLEAR BODY, 1/4" WHITE RIB CAP      |
|   | FH0810CL14WHPR | 10" CLEAR BODY, 1/4" WHITE RIB CAP W/PR |
|   | FH0810WH38WH   | 10" WHITE BODY, 3/8" WHITE RIB CAP      |
|   | FH0810WH38WHPR | 10" WHITE BODY, 3/8" WHITE RIB CAP W/PR |
|   | FH0810BL38BK   | 10" BLUE BODY, 3/8" BLACK RIB CAP       |
|   | FH0810CL38WH   | 10" CLEAR BODY, 3/8" WHITE RIB CAP      |
|   | FH0810WH38WHPR | 10" WHITE BODY, 3/8" WHITE RIB CAP      |
|   |                | W/PRESSURE RELIEF BUTTON                |
|   | FH0810CL38WHPR | 10" CLEAR BODY, 3/8" WHITE RIB CAP      |
|   |                | W/PRESSURE RELIEF BUTTON                |
|   | FH0810WH38QCWH | 10" WHITE BODY, 3/8" WHITE RIB CAP      |
|   |                | W/QUICK CONNECT                         |
| L | FH08/09-ORING  | LIQUATEC O-RING FOR FH08/09 HOUSING     |