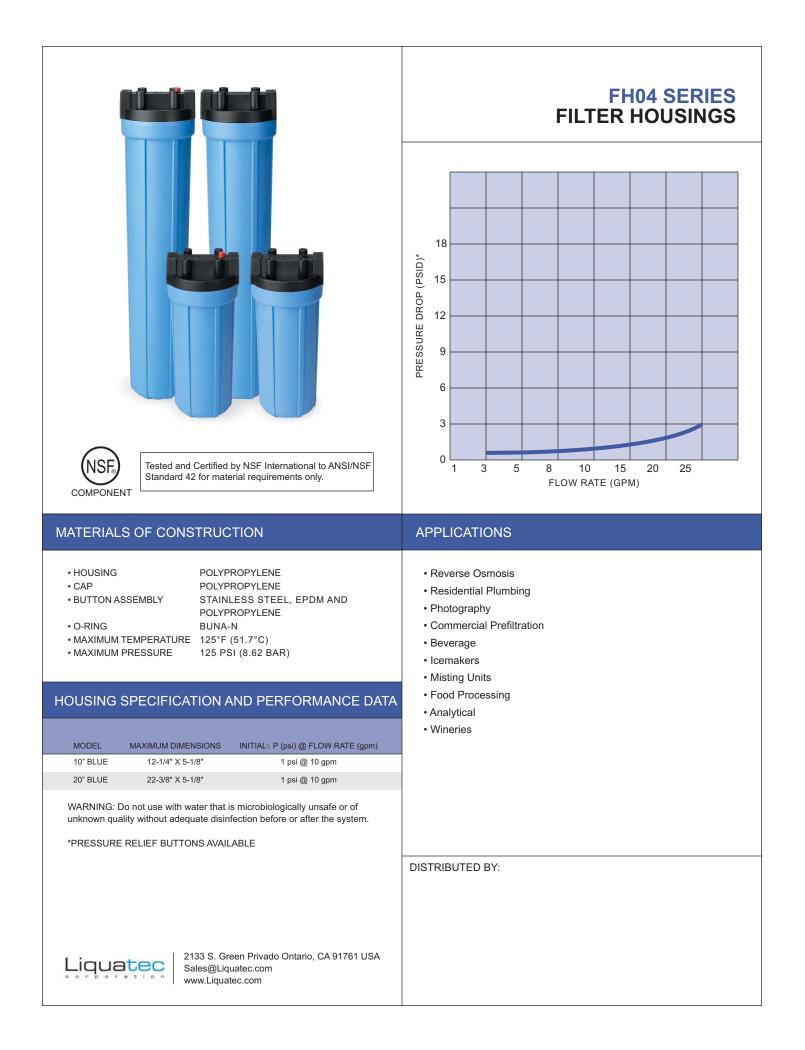

## LIQUATEC FH04 SERIES COMMERCIAL FILTER HOUSINGS

Are manufactured of reinforced polypropylene. Most 9-7/8", 10" and 20" length cartridges fit easily. Our commercial grade products have excellent chemical resistance and are ideal for many residential plumbing, commercial and light industrial applications. Our superior technology along with our quality control measures in place allow for a cost effective solution for many of your filtration needs. As an economical product this will allow your customers to maximize their profits with out jeopardizing quality.

## LIQUATEC FH04 SERIES COMMERCIAL FILTER HOUSINGS

Are Tested and Certified by NSF International to NSF/ANSI Standard 42 for material and structural integrity requirements only.