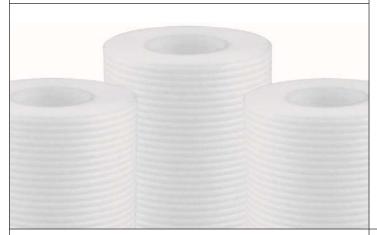

SBD SERIES SEDIMENT BONDED DEPTH FILTER

- THERMALLY BONDED POLYPROPYLENE
- SUPERIOR FILTRATION PERFORMANCE
- POLYPROPYLENE CENTER CORE FOR ADDED STRENGTH

SBD SERIES
SEDIMENT BONDED DEPTH FILTER

### LIQUATEC SBD SERIES BONDED DEPTH FILTERS

Are specially designed Thermally Bonded Polypropylene filters that provide superior filtration performance.

#### LIQUATEC SBD SERIES BONDED DEPTH FILTERS

Incorparate fine grooves on the outside of the filter for increased surface area and will not impart color, taste and odor on the liquid being filtered. SBD Bonded Depth Cartridges produce consistent flow rates and have minimal fiber release.