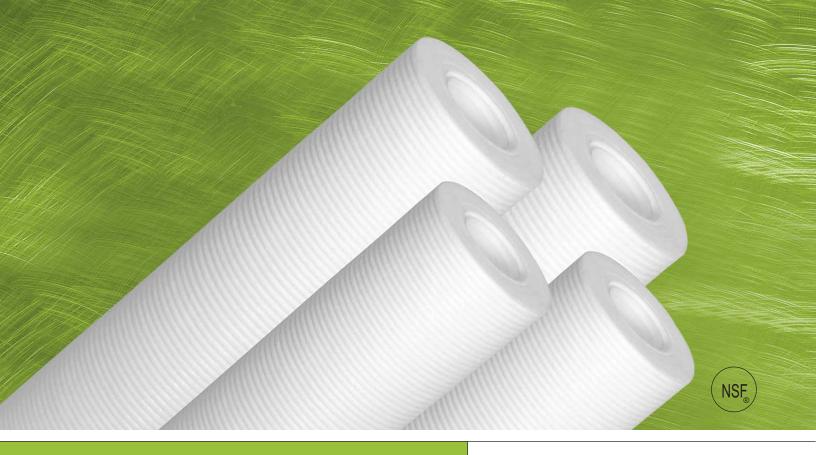

SBD SERIES SEDIMENT BONDED DEPTH FILTER

- THERMALLY BONDED POLYPROPYLENE
- SUPERIOR FILTRATION PERFORMANCE
- POLYPROPYLENE CENTER CORE FOR ADDED STRENGTH

SBD SERIES
SEDIMENT BONDED DEPTH FILTER

### LIQUATEC SBD SERIES BONDED DEPTH FILTERS

Are specially designed Thermally Bonded Polypropylene filters that provide superior filtration performance.

#### LIQUATEC SBD SERIES BONDED DEPTH FILTERS

Incorparate fine grooves on the outside of the filter for increased surface area and will not impart color, taste and odor on the liquid being filtered. SBD Bonded Depth Cartridges produce consistent flow rates and have minimal fiber release.