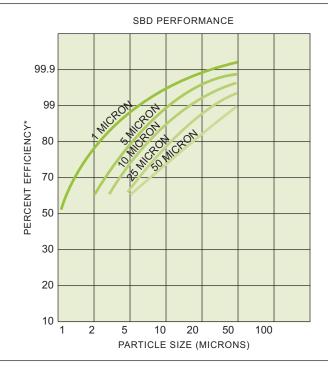

1μ           | 2 psid @ 9 gpm (0.14 bar @ 34 L/min)     |  |
| SBD-25 | 5-3005 | 2.5" X 30"  | 5µ           | 2 psid @ 9 gpm (0.14 bar @ 34 L/min)     |  |

- •THERMALLY BONDED POLYPROPYLENE MICRON-FIBER CON STRUCTION FOR HIGHER FILTRATION EFFICIENCY.
- SBD CARTRIDGE WILL NOT IMPART TASTE, ODOR OR COLOR TO WATER BEING FILTERED.
- POLYPROPYLENE CONSTRUCTION PROVIDES SUPERIOR CHEMICAL RESISTANCE AND RESIST BACTERIAL ATTACK.
- SBD FILTERS HAVE MINIMAL FIBER RELEASE, CONSISTENT FLOW RATE AND SUPERIOR FILTRATION PERFORMANCE.



WARNING: Do not use with water that is microbiologically unsafe or of unknown quality without adequate disinfection before or after the system.



2133 S. Green Privado Ontario, CA 91761 USA Sales@Liquatec.com www.Liquatec.com

# SBD SERIES SEDIMENT BONDED DEPTH FILTER





DISTRIBUTED BY: