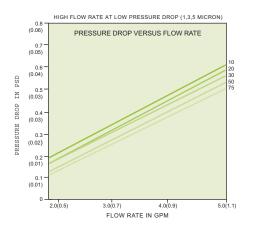

### LIQUATEC LX SERIES INDUSTRIAL DEPTH FILTERS

Are true-graded to capture particles throughout the entire filter depth. High dirt-holding capacity equals longer life and fewer changeouts.