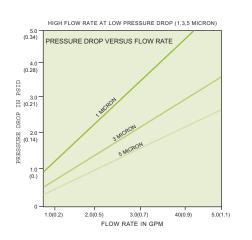

|
| LX-25-1005    | 2.5" X 9 7/8" | 5             |
| LX-25-1010    | 2.5" X 9 7/8" | 10            |
| LX-25-1020    | 2.5" X 9 7/8" | 20            |
| LX-25-1050    | 2.5" X 9 7/8" | 50            |
| LX-25-1075    | 2.5" X 9 7/8" | 75            |
| 2.5" X 20"    |               |               |
| LX-25-2001    | 2.5" X 20"    | 1             |
| LX-25-2005    | 2.5" X 20"    | 5             |
| LX-25-2010    | 2.5" X 20"    | 10            |
| LX-25-2020    | 2.5" X 20"    | 20            |
| LX-25-2050    | 2.5" X 20"    | 50            |
| LX-25-2075    | 2.5" X 20"    | 75            |

\*WARNING: Do not use with water that is microbiologically unsafe or of unknown quality without adequate disinfection before or after the system.

# LX SERIES INDUSTRIAL DEPTH FILTERS





#### Liquatec

### Competitor's





DISTRIBUTED BY:



2133 S. Green Privado Ontario, CA 91761 USA Sales@Liquatec.com www.Liquatec.com