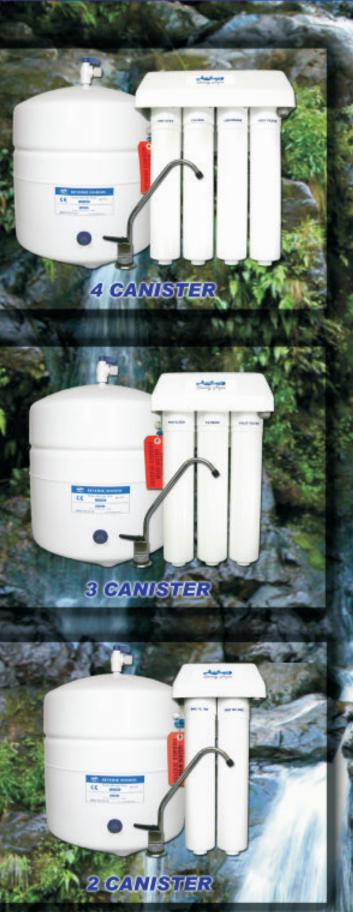

#### Clearly Aqua Slim Line Options:

14-50 gallons per day10" or 12" filtersTDS light pure water indicator